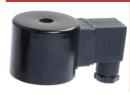

# **Accessories**

## **PUT Timer**







#### **Features**

- Used to control Albion's range of solenoid valves.
- Range 0.5 to 10 seconds on, 30 seconds to 45 mins off.
- LED light to indicate timing

# **Coils & Plugs**

### **COIL - SLPC**



24, 110, 230VAC 12, 24VDC Orifice: 14.7 L x W x H 38.5x29x42mm

#### COIL - SLP-HC



Type A
24VDC
110, 230VAC
Type B
12VDC
24VAC

Orifice: 16.3 L x W x H 54x38.5x40mm

#### COIL - ZSC-2D



Type A Orifice: Ø20.3 63OD x 50mm

Type B Orifice: Ø20.3 73OD x 50mm

#### COIL - THP-C



24, 110, 230VAC 24VDC

Orifice: Ø16.3 50OD x 41mm

#### **PLUG - NAMUR SOLENOID**







### **PLUG - SLP/ZS RANGES**







#### **PLUG - THP RANGE**