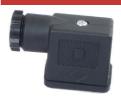

# **Accessories**

## **PUT Timer**







#### **Features**

- Used to control Albion's range of solenoid valves.
- Range 0.5 to 10 seconds on, 30 seconds to 45 mins off.
- LED light to indicate timing

# **Coils & Plugs**

### **COIL - SLPC**



24, 110, 230VAC 12, 24VDC Orifice: 14.7 L x W x H 38.5x29x42mm

#### COIL - SLP-HC



Type A
24VDC
110, 230VAC
Type B
12VDC
24VAC

Orifice: 16.3 L x W x H 54x38.5x40mm

#### COIL - ZSC-2D



Type A Orifice: Ø20.3 63OD x 50mm

Type B Orifice: Ø20.3 73OD x 50mm

#### COIL - THP-C



24, 110, 230VAC 24VDC

Orifice: Ø16.3 50OD x 41mm

#### **PLUG - NAMUR SOLENOID**







### **PLUG - SLP/ZS RANGES**







#### **PLUG - THP RANGE**