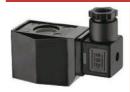

### **COIL - SLPC**

24, 110, 230VAC 12, 24VDC Orifice: 14.7 L x W x H 38.5x29x42mm