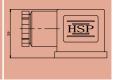

# **Accessories**

## **PUT Timer**







#### **Features**

- Used to control Albion's range of solenoid valves.
- Range 0.5 to 10 seconds on, 30 seconds to 45 mins off.
- LED light to indicate timing

# **Coils & Plugs**

### **COIL - SLPC**



24, 110, 230VAC 12, 24VDC Orifice: 14.7 L x W x H 38.5x29x42mm

#### COIL - SLP-HC



Type A
24VDC
110, 230VAC
Type B
12VDC
24VAC

Orifice: 16.3 L x W x H 54x38.5x40mm

#### COIL - ZSC-2D



Type A Orifice: Ø20.3 63OD x 50mm

Type B Orifice: Ø20.3 73OD x 50mm

#### COIL - THP-C



24, 110, 230VAC 24VDC

Orifice: Ø16.3 50OD x 41mm

#### **PLUG - NAMUR SOLENOID**







### **PLUG - SLP/ZS RANGES**







#### **PLUG - THP RANGE**