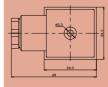

# **Accessories**

## **PUT Timer**







#### **Features**

- Used to control Albion's range of solenoid valves.
- Range 0.5 to 10 seconds on, 30 seconds to 45 mins off.
- LED light to indicate timing

# **Coils & Plugs**

### **COIL - SLPC**



24, 110, 230VAC 12, 24VDC Orifice: 14.7 L x W x H 38.5x29x42mm

#### COIL - SLP-HC



Type A
24VDC
110, 230VAC
Type B
12VDC
24VAC

Orifice: 16.3 L x W x H 54x38.5x40mm

#### COIL - ZSC-2D



Type A Orifice: Ø20.3 63OD x 50mm

Type B Orifice: Ø20.3 73OD x 50mm

#### COIL - THP-C



24, 110, 230VAC 24VDC

Orifice: Ø16.3 50OD x 41mm

#### **PLUG - NAMUR SOLENOID**







### **PLUG - SLP/ZS RANGES**







#### **PLUG - THP RANGE**