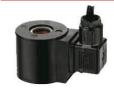

#### COIL - ZSC-2D

Type A Orifice: Ø20.3 63OD x 50mm

Type B Orifice: Ø20.3 73OD x 50mm