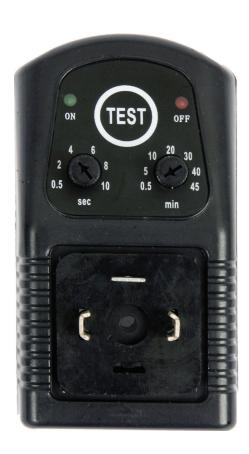

## **PUT Timer**

#### **Features**

- Used to control Albion's range of solenoid valves.
- Range 0.5 to 10 seconds on, 30 seconds to 45 mins off.
- LED light to indicate timing