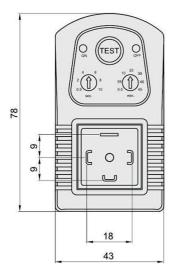

## **PUT Timer**

#### **Features**

- Used to control Albion's range of solenoid valves.
- Range 0.5 to 10 seconds on, 30 seconds to 45 mins off.
- LED light to indicate timing