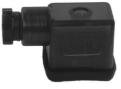

# **Accessories**

## **PUT Timer**







#### **Features**

- Used to control Albion's range of solenoid valves.
- Range 0.5 to 10 seconds on, 30 seconds to 45 mins off.
- LED light to indicate timing

# **Coils & Plugs**

### **COIL - SLPC**



24, 110, 230VAC 12, 24VDC Orifice: 14.7 L x W x H 38.5x29x42mm

#### COIL - SLP-HC



Type A
24VDC
110, 230VAC
Type B
12VDC
24VAC

Orifice: 16.3 L x W x H 54x38.5x40mm

#### COIL - ZSC-2D



Type A Orifice: Ø20.3 63OD x 50mm

Type B Orifice: Ø20.3 73OD x 50mm

#### COIL - THP-C



24, 110, 230VAC 24VDC

Orifice: Ø16.3 50OD x 41mm

#### **PLUG - NAMUR SOLENOID**







### **PLUG - SLP/ZS RANGES**







#### **PLUG - THP RANGE**